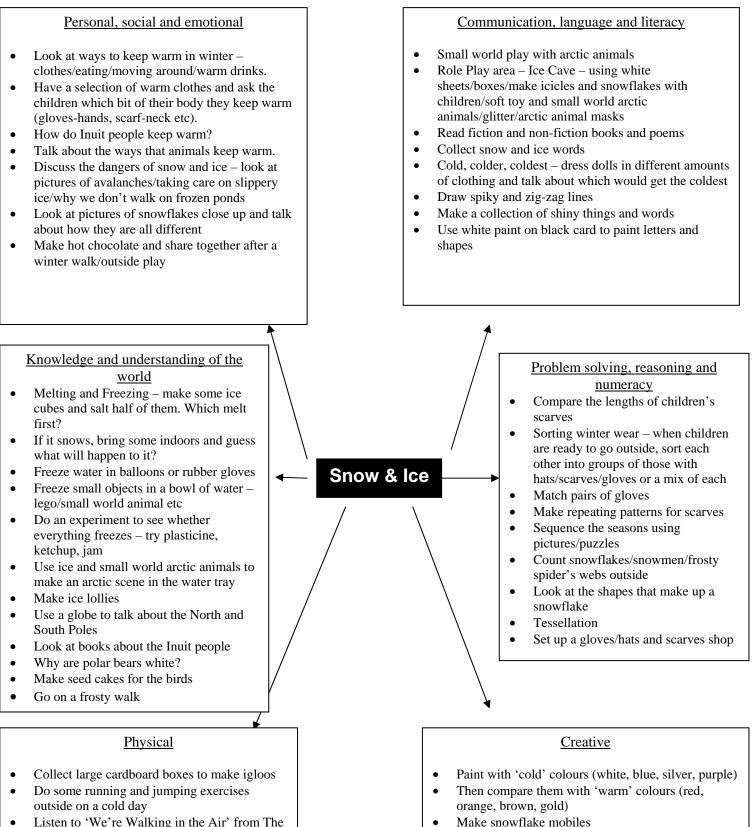

Make a snow and ice collage with picture from

Draw with white chalk on black paper

Listen to gentle floating music/spiky music

Use instruments to make spiky, frosty sounds

wrappers etc

role play area

•

on white/blue card

Make arctic animal masks

magazines, or found materials such a foil, sweet

Make footprints in the snow with white/silver paint

Make icicles and snowflakes for the arctic ice cave

- Listen to 'We're Walking in the Air' from The Snowman and move like a snowflake
- Listen to some lively staccato music and make spiky, frosty movements
- Play games where you have to 'freeze'
- Move like a polar bear/penguin/seal
- Make paper snowflakes to practice cutting skills